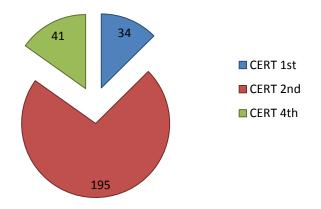

## CERT TRAINING SUMMARY

The Community Emergency Response Team (CERT) program equips citizens, inclusive of teens and young adults, ages 16-24, with the basic skills necessary to prepare and protect themselves, their families, and neighbors. CERT members are trained in fire safety, search and rescue operations, basic triage and first aid, disaster preparedness, hazard mitigation, terrorism awareness, and disaster psychology. During this reporting period, Serve DC provided (9) CERT Training courses throughout the District and serviced 270 residents throughout Wards 1, 6, 7 and 8.

# FY2018 CERT QUARTERLY ATTENDANCE STATS

\*Note 1: There were no CERT trainings to report during the third quarter, FY2018.

\* Note 2: See Appendix B for more in depth CERT reporting

## **COURSES and ATTENDEES BY QUARTER**

|                    | WARD     | DATE      |               |                 |
|--------------------|----------|-----------|---------------|-----------------|
| QTR                | BREAKOUT | OF EVENT  | TYPE OF EVENT | NO OF ATTENDEES |
| 1st                |          |           |               | 34              |
|                    | 8        |           |               | 34              |
|                    |          | 12/7/2017 |               | 34              |
|                    |          |           | CERT          | 34              |
| 2nd                |          |           |               | 195             |
|                    | 1        |           |               | 82              |
|                    |          | 2/24/2018 |               | 51              |
|                    |          |           | CERT          | 51              |
|                    |          | 2/3/2018  |               | 16              |
|                    |          | 1/19/2018 |               | 15              |
|                    | 7        |           |               | 50              |
|                    |          | 2/22/2018 |               | 50              |
|                    |          |           | CERT          | 50              |
|                    | 8        |           |               | 63              |
|                    |          | 3/24/2018 |               | 24              |
|                    |          |           | CERT          | 24              |
|                    |          | 2/24/2018 |               | 39              |
|                    |          |           | CERT          | 39              |
| 4th                |          |           |               | 41              |
|                    | 6        |           |               | 13              |
|                    |          | 7/31/2018 |               | 13              |
|                    | 8        |           |               | 28              |
|                    |          | 7/10/2018 |               | 28              |
|                    |          |           | CERT          | 28              |
| <b>Grand Total</b> |          |           |               | 270             |