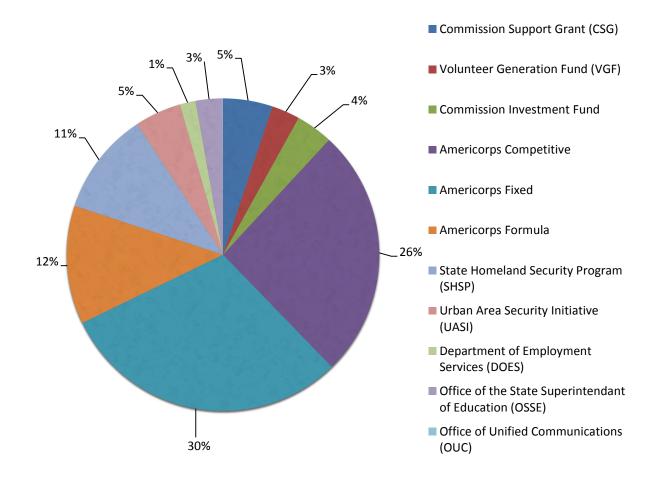

## **GRANT MANAGEMENT & FINANCIALS**

Serve DC utilizes a mix of funding to engage District of Columbia residents in valuable service opportunities and / or mission critical trainings. During FY2018, the agency expended funds from (8) federal grants and (3) District-wide Memorandums of Understandings (MOUs) to enhance and support its service efforts. A breakout of funding is listed below in Table A1 and applicable percentages in Table A2:

#### FY2018 OUTREACH BUDGET ALLOCATION SUMMARY - A1:

| 112010 OUTREACH BODGET ALEGOCATION SOMMANT AT.        |                                                              |                |  |
|-------------------------------------------------------|--------------------------------------------------------------|----------------|--|
| FUNDING SOURCE:                                       | GRANT NAME:                                                  | AMOUNT AWARDED |  |
| CORPORATION FOR NATIONAL COMMUNITY                    | Commission Support Grant (CSG)                               | \$265,000.00   |  |
| SERVICES (CNCS)                                       | Volunteer Generation Fund (VGF)                              | \$150,000.00   |  |
|                                                       | Commission Investment Fund                                   | \$198,144.50   |  |
|                                                       | AmeriCorps Competitive                                       | \$1,335,354.11 |  |
|                                                       | AmeriCorps Fixed                                             | \$1,552,070.00 |  |
|                                                       | AmeriCorps Formula                                           | \$632,352.00   |  |
|                                                       | SUBTOTAL:                                                    | \$4,132,920.61 |  |
| HOMELAND SECURITY EMERGENCY MANAGEMENT AGENCY (HSEMA) | State Homeland Security Program (SHSP)                       | \$550,000.00   |  |
|                                                       | Urban Area Security Initiative (UASI)                        | \$248,807.00   |  |
|                                                       | SUBTOTAL:                                                    | \$798,807.00   |  |
| MEMORANDUM OF UNDERSTANDINGS (MOUS)                   | Department of Employment Services (DOES)                     | \$84,499.00    |  |
|                                                       | Office of the State<br>Superintendent of Education<br>(OSSE) | \$143,559.00   |  |
|                                                       | Office of Unified Communications (OUC)                       | \$1,993.07     |  |
|                                                       | SUBTOTAL:                                                    | \$230,051.07   |  |
|                                                       | TOTAL:                                                       | \$5,161,778.68 |  |

#### FY2018 OUTREACH BUDGET ALLOCATION SUMMARY BY PERCENTAGES - A2: