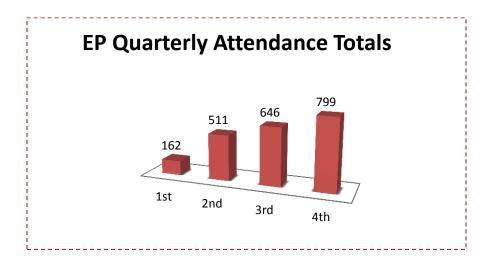

- Active Shooter Response
- Stop-the-Bleed
- Disaster Psychology
- Terrorism Awareness
- Fire Safety
- 72-hour Senior Kit

During this reporting period, Serve DC provided (78) Emergency Preparedness & Safety courses throughout the District and serviced 2,118 residents throughout Wards 1-8: A breakdown of training dates is listed below:

| FY2018 EP TRAININGS BY QUARTER |    |    |    |
|--------------------------------|----|----|----|
| Q1                             | Q2 | Q3 | Q4 |
| 9                              | 17 | 26 | 26 |

\*Note: See Appendix D for more in depth Emergency Preparedness reporting.