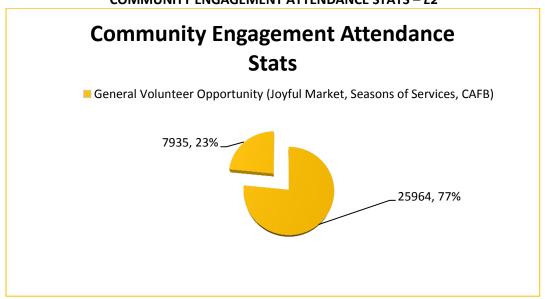

## **COMMUNITY ENGAGEMENT**

General volunteer opportunities provide District residents with opportunities to partner with Serve DC through volunteering efforts. Each opportunity is unique and allows the resident to engage in new service activities, gain valuable real world experience, develop social skills, hone in on career prospects, build confidence, and make an impact on the lives being touched. According to CNCS, volunteering improves psychological and physical health. As such, volunteers reap the benefits of feeling a personal sense of accomplishment while building social networks. **During FY2018, Serve DC provided (67) General Volunteer Opportunities and serviced 33,899 residents via Joyful Market, Seasons of Service and CAFB** – see Table *E1* for the No of engagement opportunities provided and Table *E2* for attendance breakout.

#### **COMMUNITY ENGAGEMENT ATTENDANCE STATS – E2**