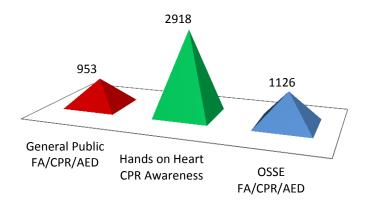

During this reporting period, Serve DC provided (250) First Aid/CPR/AED courses throughout the District and serviced 4,997 residents throughout Wards 1-8. This aforesaid number is inclusive of government personnel: A breakdown of each subset is listed in table *D1* and attendance stats are listed in table *D2*:

#### No of CPR/FA/AED COURSE OFFERINGS BY QUARTER - D1

| Type of Event                 | Qtr. 1 | Qtr. 2 | Qtr. 3 | Qtr. 4     | Sub-total |
|-------------------------------|--------|--------|--------|------------|-----------|
| GENERAL PUBLIC AED / CPR / FA | 0      | 8      | 19     | 36         | 63        |
| OSSE AED / CPR / FA           | 14     | 18     | 22     | 16         | 70        |
| HANDS ON HEART CPR AWARENESS  | 9      | 21     | 34     | 53         | 117       |
|                               | •      |        | Gra    | and Total: | 250       |