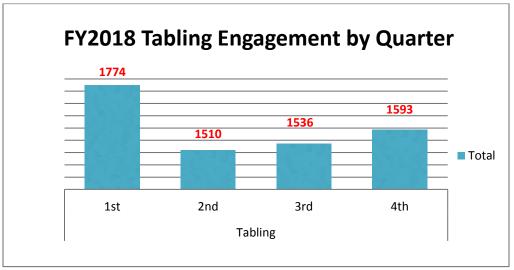

#### **TABLING**

As it relates to tabling, Serve DC partners with sister District agencies and local organizations to disseminate literature critical to raising awareness about specific issues, advertise for upcoming events, and to recruit new service volunteers. **During this reporting period, Serve DC participated in (77) tabling events and engaged with 6,413 residents.** The below tables provide a depiction of Tabling participation and engagement stats.

**FY2018 TABLING EVENTS BY QUARTER** 

| Q1 | Q2 | Q3 | Q4 | Total |
|----|----|----|----|-------|
| 23 | 24 | 12 | 18 | 77    |

\*See Appendix A for more in depth Tabling reporting.